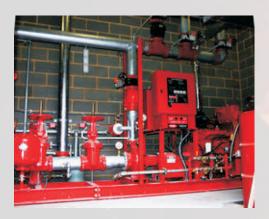

## FIRE PUMPS

Pumps are an essential fire fighting equipments. We are offering a wide range of fire pumps including Portable Fire Pumps, Trailor Mounted Fire Pumps, Tender Mounting Fire Pumps & Portable Floto-pumps Fire Pumps. We mainly deal in brands like Minimax and Fire Shield for Pumps as their range of fire pumps are manufactured according to the international standards. The pump intake is either connected to the public underground water supply piping, or a static water source like tank, reservoir, lake, etc.

### Some of the key specifications of our Fire Pump range include:

- Available in various capacity starting from 5 kgs
- Provide wide area coverage
- High test pressure
- Anti-corrosive treatment Powder coated
- Bulb temperature 57/ 68/ 79 degree centigrade
- Charged pressure 15 kgf/cm sq
- Mounting Ceiling mount type