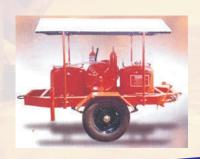

### **DCP/ABC Fire Trailors wtih Roof**

Fire Shield Fire Trailors are extremely useful in areas where operation from fixed equipments may not be possible or would be ineffective or where specific hazards necessiates the requirement of special fire fighting equipments. We offer a wide range of fire trailors. However, the best part is the these can be custom-made to suit individual requirements of our clients.