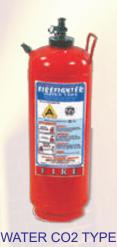

### WATER CO2 TYPE

The effect of Water CO2 provides a swift fire fighting action by Striking and Cooling the surface of fire, thereby, suppressing the flames.

FIRE TRAILORS