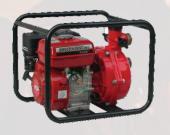

## FIRE PUMPS

Pumps are an essential fire fighting equipments. We are offering a wide range of fire pumps including Portable Fire Pumps, Trailor Mounted Fire Pumps, Tender Mounting Fire Pumps & Portable Floto-pumps Fire Pumps. We mainly deal in brands like Minimax and Fire Shield for Pumps as their range of fire pumps are manufactured according to the international standards. The pump intake is either connected to the public underground water supply piping, or a static water source like tank, reservoir, lake, etc.

### Some of the key specifications of our Fire Pump range include:

- Available in various capacity starting from 5 kgs
- Provide wide area coverage
- High test pressure
- Anti-corrosive treatment Powder coated
- Bulb temperature 57/ 68/ 79 degree centigrade
- Charged pressure 15 kgf/cm sq
- Mounting Ceiling mount type

Hooter

Portable Pump

**Tender Mounted** 

Floto Pump