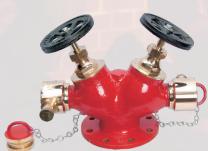

# FIRE HYDRANT SYSTEM

**Fire Hydrant System** is also known as fire plug is the oldest and still one of the most effective ones. **Fire fighters** can put away fire in an excellent way by installing fire hydrants. This industrial safety equipment or fire protection system is used with municipal water service in urban as well as rural areas to combat fire break out. However, the local municipal water system don't scrutinize the hydrants which are private. These water hydrant systems are useful in large buildings and areas where immediate rescue is necessary on a moderate scale. To increase water pressure the hose attached to the hydrant can be further attached to a fire engine to use a powerful pump.

This is a semi-automatic system. A network of pipes is laid out depending upon the risk with hydrant valves placed at strategic places. **Fire Hydrant System**, the oldest and still one of the most effective ones, consists of the following components:

- Sufficiently large water reservoir
- Fire pumpsets (Main and Standby)
- Jockey pumpset
- Hydrant valves
- Fire fighting hoses
- Branch pipe with nozzles

A complete Fire Hydrant System Consists of the following systems also -