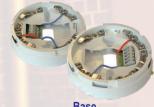

### **Fire Detectors**

The detection of fire is fire is the first and the most important step in order to initiate the process of extinguishing any fire. Fire Detectors detects the fire through smoke or heat and signles the Control Panel by electronic impulses about the alarm-state.

**Heat Detector** 

**Optical Smoke Detector** 

**Smoke Detector** 

Callpoint

Base

**Response Indicator** 

Gel Torrenlials Ceased her Tlamer