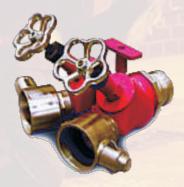

# FIRE ACCESSORIES

**Fire Hose Pyroprotect** 

**Fire Hose CP** 

**Deluge Valve** 

**Collecting Head 3 Way** 

**Mobile Foam Trolly** 

**Instantaneous Coupling** 

Foam Sprinkler

**Short Branch** 

Multipurpose

**Oblique Hydrant** 

**Double Headed Hydrant** 

**Controlled Dividing Breech** 

Fire Pump