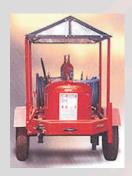

## FIRE PUMPS

Pumps are an essential fire fighting equipments. We are offering a wide range of fire pumps including Portable Fire Pumps, Trailor Mounted Fire Pumps, Tender Mounting Fire Pumps & Portable Floto-pumps Fire Pumps. We mainly deal in brands like Minimax and Fire Shield for Pumps as their range of fire pumps are manufactured according to the international standards. The pump intake is either connected to the public underground water supply piping, or a static water source like tank, reservoir, lake, etc.

### Some of the key specifications of our Fire Pump range include:

- Available in various capacity starting from 5 kgs
- Provide wide area coverage
- High test pressure
- Anti-corrosive treatment Powder coated
- Bulb temperature 57/ 68/ 79 degree centigrade
- Charged pressure 15 kgf/cm sq
- Mounting Ceiling mount type

Hooter

Portable Pump

**Tender Mounted** 

Floto Pump