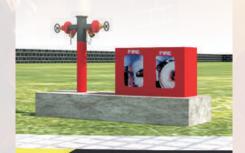

# FIRE HYDRANT SYSTEM

**Fire Hydrant System** is also known as fire plug is the oldest and still one of the most effective ones. **Fire fighters** can put away fire in an excellent way by installing fire hydrants. This industrial safety equipment or fire protection system is used with municipal water service in urban as well as rural areas to combat fire break out. However, the local municipal water system don't scrutinize the hydrants which are private. These water hydrant systems are useful in large buildings and areas where immediate rescue is necessary on a moderate scale. To increase water pressure the hose attached to the hydrant can be further attached to a fire engine to use a powerful pump.

This is a semi-automatic system. A network of pipes is laid out depending upon the risk with hydrant valves placed at strategic places. **Fire Hydrant System**, the oldest and still one of the most effective ones, consists of the following components:

- Sufficiently large water reservoir
- Fire pumpsets (Main and Standby)
- Jockey pumpset
- Hydrant valves
- Fire fighting hoses
- Branch pipe with nozzles

A complete Fire Hydrant System Consists of the following systems also -