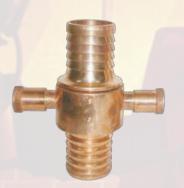

# FIRE HOSE REEL SYSTEM

A Hose Reel System consists of Hose reels fixed on specific locations of all floors connected to a Fire Pump Set. This System is a pressurized one with a sole purpose of fighting any fire that might occur until the Fire & The hose reel includes a drive motor which rotates the reel in a direction to wind a hose onto the reel and a clutch which permits the reel to freely rotate when the hose is payed out.

# FIRE HYDRANT SYSTEM

**Fire Hydrant System** is also known as fire plug is the oldest and still one of the most effective ones. **Fire fighters** can put away fire in an excellent way by installing fire hydrants. This industrial safety equipment or fire protection system is used with municipal water service in urban as well as rural areas to combat fire break out. However, the local municipal water system don't scrutinize the hydrants which are private. These water hydrant systems are useful in large buildings and areas where immediate rescue is necessary on a moderate scale. To increase water pressure the hose attached to the hydrant can be further attached to a fire engine to use a powerful pump.