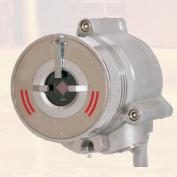

### **Fire Detectors**

The detection of fire is fire is the first and the most important step in order to initiate the process of extinguishing any fire. Fire Detectors detects the fire through smoke or heat and signles the Control Panel by electronic impulses about the alarm-state.

**Heat Detector** 

**Optical Smoke Detector** 

**Smoke Detector** 

Callpoint

Base

**Response Indicator** 

Gel Torrenlials Ceased her Tlamer