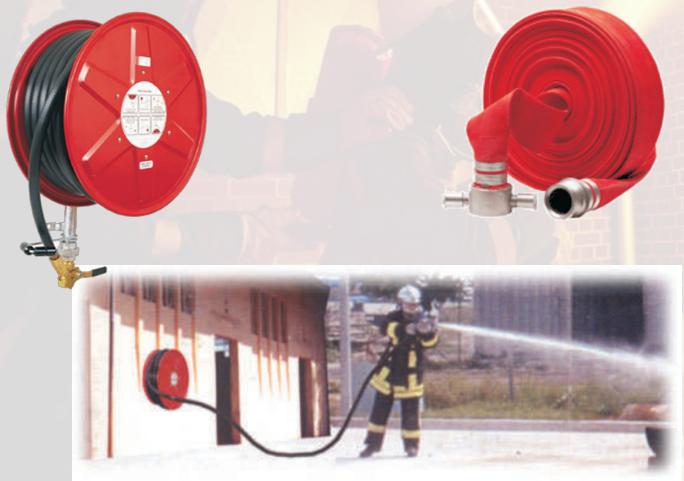

# FIRE HOSE REEL SYSTEM

A Hose Reel System consists of Hose reels fixed on specific locations of all floors connected to a Fire Pump Set. This System is a pressurized one with a sole purpose of fighting any fire that might occur until the Fire & The hose reel includes a drive motor which rotates the reel in a direction to wind a hose onto the reel and a clutch which permits the reel to freely rotate when the hose is payed out.

The hose traction wheel may be attached to a boom movable horizontally and vertically with respect to the reel and is driven by a motor to pay out the hose and a clutch which permits the traction wheel to turn freely during rewind of the hose. A first fairlead assembly mounted to the fixed reel and a second fairl

ead assembly mounted to the hose traction wheel guides the hose to permit pay out and rewind when the traction wheel is not in the plane of the reel. Rescue Two automatic electric driven pumps and diesel driven pump shall be provided to feed the hose reel system, one of the electric driven pump shall be as duty pump, and the second electric driven pump shall act as a booster pump where the water pressure in hose reel mains needs to be boosted. The diesel driven pump (standby pump) shall be so arranged that it will operate automatically on a failure for any reason of the electric driven pumps. All pumps shall be capable of being started and stopped manually.