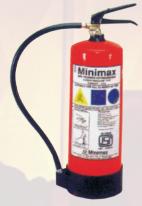

### DRY CHEMICAL POWDER TYPE

The Blanketing effect of Dry Powder provides a swift fire fighting action by cutting the atmospheric oxygen connection with the fire, thereby preventing the re-ignition of flames.

### **ABC POWDER TYPE**

We offer ABC dry powder fire extinguisher which extinguishes the fire readily by cutting off the supply of oxygen. This fire extinguishing system is ideal to combat fire raised due to flammable substances such as varnishes, industrial gases and solvents.

DRY CHEMICAL POWDER TYPE

**ABC POWDER TYPE** 