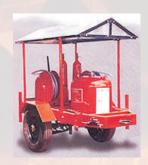

## FIRE PUMPS

Pumps are an essential fire fighting equipments. We are offering a wide range of fire pumps including Portable Fire Pumps, Trailor Mounted Fire Pumps, Tender Mounting Fire Pumps & Portable Floto-pumps Fire Pumps. We mainly deal in brands like Minimax and Fire Shield for Pumps as their range of fire pumps are manufactured according to the international standards. The pump intake is either connected to the public underground water supply piping, or a static water source like tank, reservoir, lake, etc.

### Some of the key specifications of our Fire Pump range include:

- Available in various capacity starting from 5 kgs
- Provide wide area coverage
- High test pressure
- Anti-corrosive treatment Powder coated
- Bulb temperature 57/ 68/ 79 degree centigrade
- Charged pressure 15 kgf/cm sq
- Mounting Ceiling mount type

Hooter

Portable Pump

**Tender Mounted** 

Floto Pump