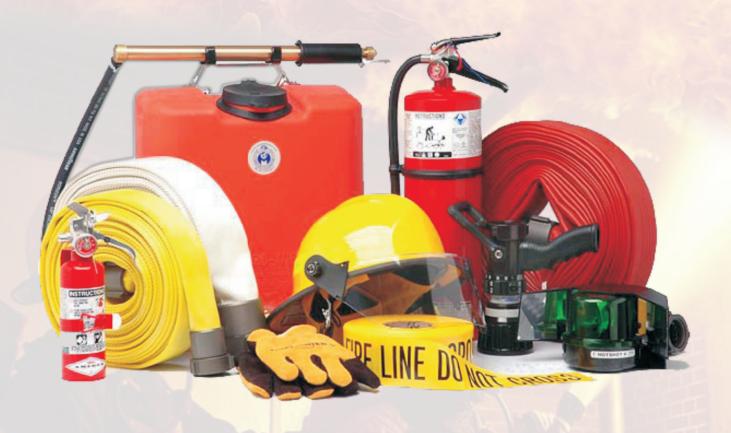

This is just for your information, Sir, for the control of different types of Fire (depending on the cause of Fire) different types of Fire Extinguishers are needed and in relation to that we furnish below the same in details.

| Class of Fire | Inflammable substance & source of Fire                                                    | Type of extinguishers needed          |
|---------------|-------------------------------------------------------------------------------------------|---------------------------------------|
| Class A       | Combustible substance like wood, paper, cloth etc.                                        | Water Co2, i.e. A type                |
| Class B       | Inflammable liquid like oil, petrol, kerosene etc.<br>type, Mechanical Foam type. AB type | Dry Chemical type F/E, i.e. BC        |
| Class C       | Inflammable gas like LPG and electricity induced fire. CO2 type F.E                       | ABC type fire extinguisher. DCP type, |

In this context please note that if A type of Extinguisher is applied for the management of electricity induced Fire, there will be every possibility of being electrocuted. Again if the same Extinguisher is used to control the Fire due to oil or grease the Fire will be spread as water will allow the oil to float. So, for the management of Fire due to any reason, ABC will be right choice as it can control any type of Fire under any circumstance.