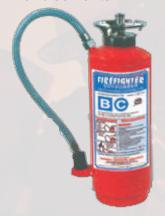

### DRY CHEMICAL POWDER TYPE

The Blanketing effect of Dry Powder provides a swift fire fighting action by cutting the atmospheric oxygen connection with the fire, thereby preventing the re-ignition of flames.

### **ABC POWDER TYPE**

We offer ABC dry powder fire extinguisher which extinguishes the fire readily by cutting off the supply of oxygen. This fire extinguishing system is ideal to combat fire raised due to flammable substances such as varnishes, industrial gases and solvents.

DRY CHEMICAL POWDER TYPE

**ABC POWDER TYPE** 