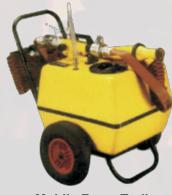

## FIRE PUMPS

Pumps are an essential fire fighting equipments. We are offering a wide range of fire pumps including Portable Fire Pumps, Trailor Mounted Fire Pumps, Tender Mounting Fire Pumps & Portable Floto-pumps Fire Pumps. We mainly deal in brands like Minimax and Fire Shield for Pumps as their range of fire pumps are manufactured according to the international standards. The pump intake is either connected to the public underground water supply piping, or a static water source like tank, reservoir, lake, etc.

### Some of the key specifications of our Fire Pump range include:

- Available in various capacity starting from 5 kgs
- Provide wide area coverage
- High test pressure
- Anti-corrosive treatment Powder coated
- Bulb temperature 57/ 68/ 79 degree centigrade
- Charged pressure 15 kgf/cm sq
- Mounting Ceiling mount type

Hooter

Portable Pump

**Tender Mounted** 

Floto Pump