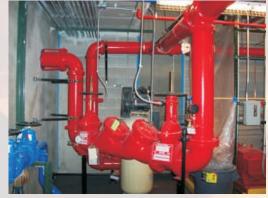

## FIRE PUMPS

Pumps are an essential fire fighting equipments. We are offering a wide range of fire pumps including Portable Fire Pumps, Trailor Mounted Fire Pumps, Tender Mounting Fire Pumps & Portable Floto-pumps Fire Pumps. We mainly deal in brands like Minimax and Fire Shield for Pumps as their range of fire pumps are manufactured according to the international standards. The pump intake is either connected to the public underground water supply piping, or a static water source like tank, reservoir, lake, etc.

### Some of the key specifications of our Fire Pump range include:

- Available in various capacity starting from 5 kgs
- Provide wide area coverage
- High test pressure
- Anti-corrosive treatment Powder coated
- Bulb temperature 57/ 68/ 79 degree centigrade
- Charged pressure 15 kgf/cm sq
- Mounting Ceiling mount type