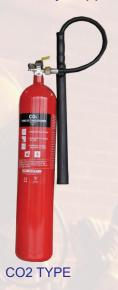

### WATER CO2 TYPE

The effect of Water CO2 provides a swift fire fighting action by Striking and Cooling the surface of fire, thereby, suppressing the flames.

FIRE TRAILORS