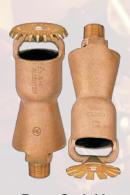

# FIRE HYDRANT SYSTEM

**Fire Hydrant System** is also known as fire plug is the oldest and still one of the most effective ones. **Fire fighters** can put away fire in an excellent way by installing fire hydrants. This industrial safety equipment or fire protection system is used with municipal water service in urban as well as rural areas to combat fire break out. However, the local municipal water system don't scrutinize the hydrants which are private. These water hydrant systems are useful in large buildings and areas where immediate rescue is necessary on a moderate scale. To increase water pressure the hose attached to the hydrant can be further attached to a fire engine to use a powerful pump.

This is a semi-automatic system. A network of pipes is laid out depending upon the risk with hydrant valves placed at strategic places. **Fire Hydrant System**, the oldest and still one of the most effective ones, consists of the following components:

- Sufficiently large water reservoir
- Fire pumpsets (Main and Standby)
- Jockey pumpset
- Hydrant valves
- Fire fighting hoses
- Branch pipe with nozzles

A complete Fire Hydrant System Consists of the following systems also -