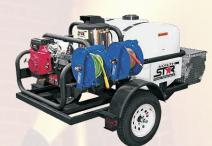

## FIRE PUMPS

Pumps are an essential fire fighting equipments. We are offering a wide range of fire pumps including Portable Fire Pumps, Trailor Mounted Fire Pumps, Tender Mounting Fire Pumps & Portable Floto-pumps Fire Pumps. We mainly deal in brands like Minimax and Fire Shield for Pumps as their range of fire pumps are manufactured according to the international standards. The pump intake is either connected to the public underground water supply piping, or a static water source like tank, reservoir, lake, etc.

### Some of the key specifications of our Fire Pump range include:

- Available in various capacity starting from 5 kgs
- Provide wide area coverage
- High test pressure
- Anti-corrosive treatment Powder coated
- Bulb temperature 57/ 68/ 79 degree centigrade
- Charged pressure 15 kgf/cm sq
- Mounting Ceiling mount type

Hooter

Portable Pump

**Tender Mounted** 

Floto Pump