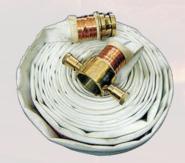

# FIRE HOSE REEL SYSTEM

A Hose Reel System consists of Hose reels fixed on specific locations of all floors connected to a Fire Pump Set. This System is a pressurized one with a sole purpose of fighting any fire that might occur until the Fire & The hose reel includes a drive motor which rotates the reel in a direction to wind a hose onto the reel and a clutch which permits the reel to freely rotate when the hose is payed out.

# FIRE HYDRANT SYSTEM

**Fire Hydrant System** is also known as fire plug is the oldest and still one of the most effective ones. **Fire fighters** can put away fire in an excellent way by installing fire hydrants. This industrial safety equipment or fire protection system is used with municipal water service in urban as well as rural areas to combat fire break out. However, the local municipal water system don't scrutinize the hydrants which are private. These water hydrant systems are useful in large buildings and areas where immediate rescue is necessary on a moderate scale. To increase water pressure the hose attached to the hydrant can be further attached to a fire engine to use a powerful pump.