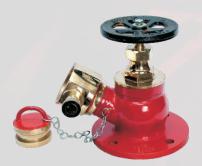

# FIRE HYDRANT SYSTEM

**Fire Hydrant System** is also known as fire plug is the oldest and still one of the most effective ones. **Fire fighters** can put away fire in an excellent way by installing fire hydrants. This industrial safety equipment or fire protection system is used with municipal water service in urban as well as rural areas to combat fire break out. However, the local municipal water system don't scrutinize the hydrants which are private. These water hydrant systems are useful in large buildings and areas where immediate rescue is necessary on a moderate scale. To increase water pressure the hose attached to the hydrant can be further attached to a fire engine to use a powerful pump.

This is a semi-automatic system. A network of pipes is laid out depending upon the risk with hydrant valves placed at strategic places. **Fire Hydrant System**, the oldest and still one of the most effective ones, consists of the following components:

- Sufficiently large water reservoir
- Fire pumpsets (Main and Standby)
- Jockey pumpset
- Hydrant valves
- Fire fighting hoses
- Branch pipe with nozzles

A complete Fire Hydrant System Consists of the following systems also -